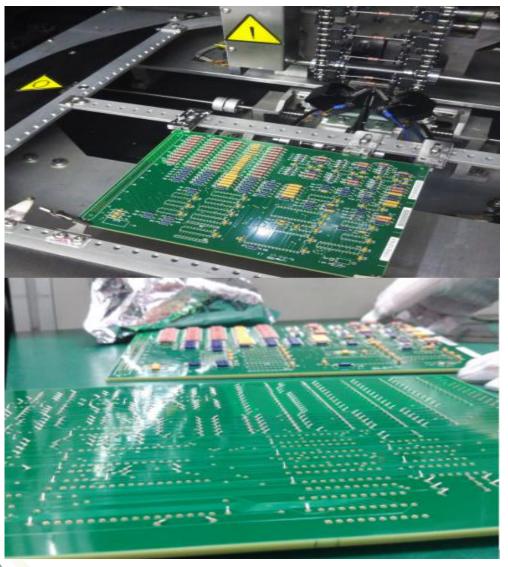

## S-4000H Jumper Wire Axial Inserter













## Axial Inserter S-4000H Specification

- Component lead span: 5.0-25mm
- Components available: Jumper Wire
- Insertion Directions: 0°,90°,180°,270°





### **S-4000 – In Detail**



- Jumper wire (JW): Independent conveying method.
  Tinned copper wire 0.5mm ~ .6mm in diameter
- Insertion bending length: 1.2-2.2mm (adjustable)
- Insertion bending angle: 0 ~ 35 degrees internal bending (adjustable)





## Axial S-4000 Insertion PCB







#### **4000 – In Detail**

- 1. 13,000 CPH Spec Speed
- 2. Expandable from 20 inputs up to 100 inputs
- 3. Jumper Wire Feeder Support, insert JW directly directly without sequencer again to save 1/3 JW.
- 4. Low maintenance dispenser heads
- 5. Insertion Directions: 0°,90°,180°,270°
- 6. Component lead span: 5.0-25mm
- 7. Components available: