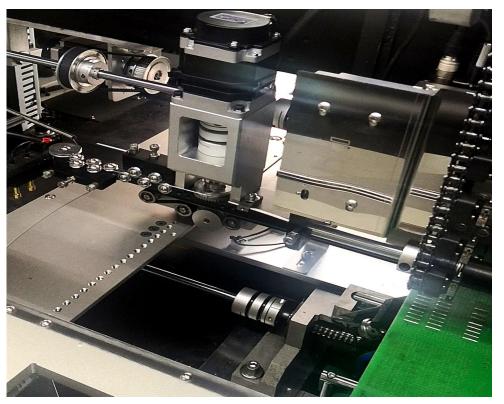

### **S-4000 – In Detail**

- Jumper wire (JW): Independent conveying method.
  Tinned copper wire 0.5mm ~ .6mm in diameter
- Insertion bending length: 1.2-2.2mm (adjustable)
- Insertion bending angle: 0 ~ 35 degrees internal bending (adjustable)

#### **4000 – In Detail**

- 1. 13,000 CPH Spec Speed
- 2. Expandable from 20 inputs up to 100 inputs
- 3. Jumper Wire Feeder Support, insert JW directly directly without sequencer again to save 1/3 JW.
- 4. Low maintenance dispenser heads
- 5. Insertion Directions: 0°,90°,180°,270°
- 6. Component lead span: 5.0-25mm
- 7. Components available: Jumper Wire
- 8. Available of In-Line conveyor track, capable to process with upstream & downstream machines
- 9. Upstream & Downstream SMEMA communication
- 10. Process width in 50~285mm adjustable
- 11. Option of PCB loader & unloader
- 12. Imported electronic components for key portions
- 13. Panasonic Servo Motors with drivers
- 14. Hi-win ballscrew
- 15. CE certified components & materials
- 16. Power : 220Vac, Single phase, 50/60HZ , 2.0Kw
- 17. Steady consumption: 1.5Kw
- 18. Compressed Air: 0.8Mpa
- 19. Air flow: 0.3M<sup>3</sup>/min
- 20. Noise Level: 65db
- 21. PCB Size: Max: 450MM\*400MM
- 22. Min:50MM\*50MM