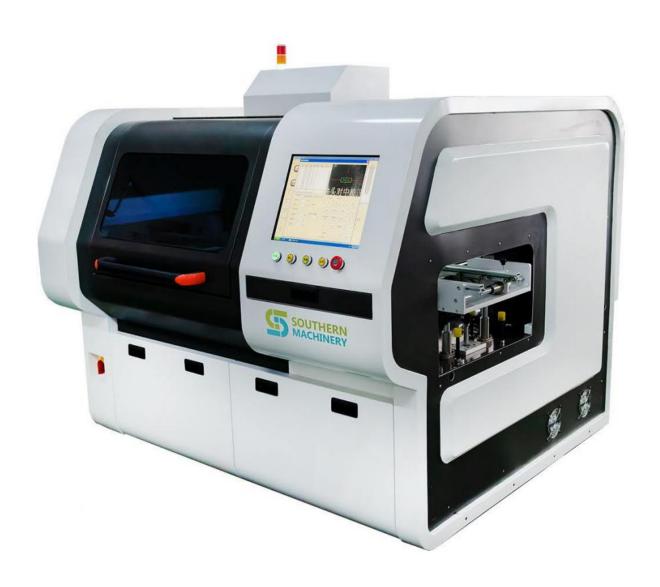

## S-4000H Jumper Wire Axial Inserter

## Axial Inserter S-4000H Specification

- Component lead span: 5.0-25mm
- Components available: Jumper Wire
- Insertion Directions: 0°,90°,180°,270°

#### **4000 – In Detail**

- 1. 13,000 CPH Spec Speed
- 2. Expandable from 20 inputs up to 100 inputs
- 3. Jumper Wire Feeder Support, insert JW directly directly without sequencer again to save 1/3 JW.
- 4. Low maintenance dispenser heads
- 5. Insertion Directions: 0°,90°,180°,270°
- 6. Component lead span: 5.0-25mm
- 7. Components available: Jumper Wire
- 8. Available of In-Line conveyor track, capable to process with upstream & downstream machines
- 9. Upstream & Downstream SMEMA communication
- 10. Process width in 50~285mm adjustable
- 11. Option of PCB loader & unloader
- 12. Imported electronic components for key portions
- 13. Panasonic Servo Motors with drivers
- 14. Hi-win ballscrew
- 15. CE certified components & materials
- 16. Power : 220Vac, Single phase, 50/60HZ , 2.0Kw
- 17. Steady consumption: 1.5Kw
- 18. Compressed Air: 0.8Mpa
- 19. Air flow: 0.3M<sup>3</sup>/min
- 20. Noise Level: 65db
- 21. PCB Size: Max: 450MM\*400MM
- 22. Min:50MM\*50MM