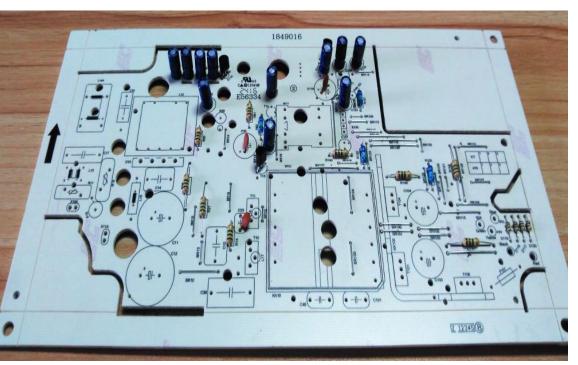

am machines
- 9. Upstream & Downstream SMEMA communication
- 10. Process width in 50~285mm adjustable
- 11. Option of PCB loader & unloader
- 12. Imported electronic components for key portions
- 13. Panasonic Servo Motors with drivers
- 14. Hi-win ballscrew
- 15. CE certified components & materials
- 16. Power : 220Vac, Single phase, 50/60HZ , 2.0Kw
- 17. Steady consumption: 1.5Kw
- 18. Compressed Air: 0.8Mpa
- 19. Air flow: 0.3M<sup>3</sup>/min
- 20. Noise Level: 65db
- 21. PCB Size: Max: 450MM\*400MM
- 22. Min:50MM\*50MM



## The ideal Solution for any market

- Electrical industries appliances: Air conditioner, Television, Microwave, Electric cooker, Electric kettle, Induction cooker etc.
- Vehicle industries application:
  Vehicle power supply, Vehicle light,
  Car audio etc.











# Successful Case

































## WELCOME INQUIRY

Please visit

www.smthelp.com

Find us more

https://www.facebook.com/autoinsertion

Know more our team

https://cn.linkedin.com/in/smtsupplier

Welcome to our factory in Shenzhen China

See more machine working video, please Youtube

Auto Insertion

Google

Auto+insertion, to get more informations

Looking forward to your email

info@smthelp.com