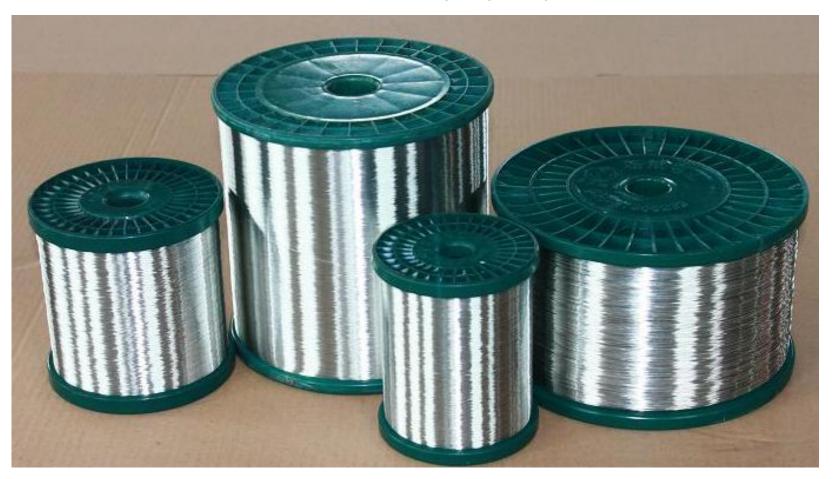

### **S-4000 – In Detail**

- Jumper wire (JW): Independent conveying method.
  Tinned copper wire 0.5mm ~ .6mm in diameter
- Insertion bending length: 1.2-2.2mm (adjustable)
- Insertion bending angle: 0 ~ 35 degrees internal bending (adjustable)