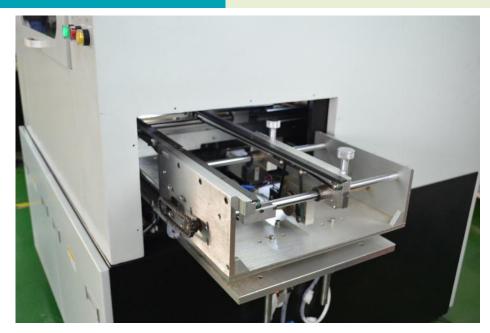

## Axial S-4000 Insertion PCB

#### **4000 – In Detail**

- 1. 13,000 CPH Spec Speed
- 2. Expandable from 20 inputs up to 100 inputs
- 3. Jumper Wire Feeder Support, insert JW directly directly without sequencer again to save 1/3 JW.
- 4. Low maintenance dispenser heads
- 5. Insertion Directions: 0°,90°,180°,270°
- 6. Component lead span: 5.0-25mm
- 7. Components available: Jumper Wire
- 8. Available of In-Line conveyor track, capable to process with upstream & downstream machines
- 9. Upstream & Downstream SMEMA communication
- 10. Process width in 50~285mm adjustable
- 11. Option of PCB loader & unloader
- 12. Imported electronic components for key portions
- 13. Panasonic Servo Motors with drivers
- 14. Hi-win ballscrew
- 15. CE certified components & materials
- 16. Power : 220Vac, Single phase, 50/60HZ , 2.0Kw
- 17. Steady consumption: 1.5Kw
- 18. Compressed Air: 0.8Mpa
- 19. Air flow: 0.3M<sup>3</sup>/min
- 20. Noise Level: 65db
- 21. PCB Size: Max: 450MM\*400MM
- 22. Min:50MM\*50MM