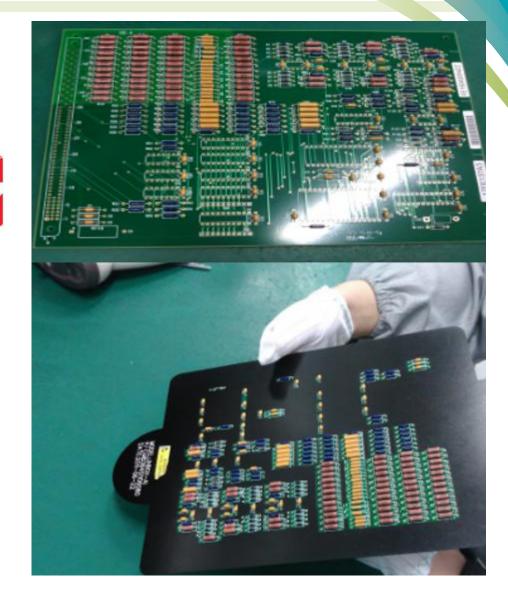

## S-4000H Jumper Wire Axial Inserter













## Axial Inserter S-4000H Specification

- Component lead span: 5.0-25mm
- Components available: Jumper Wire
- Insertion Directions: 0°,90°,180°,270°





### **S-4000 – In Detail**



- Jumper wire (JW): Independent conveying method.
  Tinned copper wire 0.5mm ~ .6mm in diameter
- Insertion bending length: 1.2-2.2mm (adjustable)
- Insertion bending angle: 0 ~ 35 degrees internal bending (adjustable)





## Axial S-4000 Insertion PCB







#### **4000 – In Detail**

- 1. 13,000 CPH Spec Speed
- 2. Expandable from 20 inputs up to 100 inputs
- 3. Jumper Wire Feeder Support, insert JW directly directly without sequencer again to save 1/3 JW.
- 4. Low maintenance dispenser heads
- 5. Insertion Directions: 0°,90°,180°,270°
- 6. Component lead span: 5.0-25mm
- 7. Components available: Jump